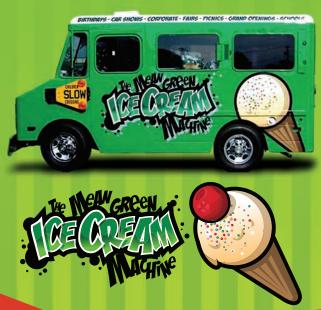

In 2012, another overhaul transformed the 'Machine' into an urban rolling dessert 'Machine' serving desserts inclduing many chocolate covered treats, ice cream sandwiches & more.

The Mean Green Ice Cream Machine is popular at Car Shows, Festivals, Corporate Events, Grand Openings, School Fairs and more! Contact us today to find out about our schedule and rates to make your event memorable!

The Mean Green Ice Cream Machine is popular for Schools, Car Shows, Birthdays, Corporate Events, Parties, Grand Openings, Festivals, Customer/Employee Appreciation, Fairs and more! IMPRESS and WOW the crowd when hiring the coolest ice cream truck around!