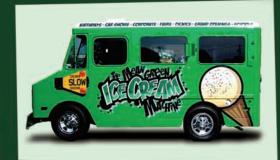

## 

The Mean Green Ice Cream Machine started out as an original white 1975 Chevy International Good Humor ice cream truck. The vehicle had seen better days from the many years of service delivering ice cream. The truck was stripped down, repainted in a bright green paint and customized graphics added. The truck then continued its transformation with custom hydraulics installed along with a powerful sound system, custom rims, green neon and other features.

In 2012, another overhaul transformed the 'Machine' into an urban rolling dessert 'Machine' serving desserts inclduing many chocolate covered treats, ice cream sandwiches & more.

The Mean Green Ice Cream Machine is popular at Car Shows, Festivals, Corporate Events, Grand Openings, School Fairs and more! Contact us today to find out about our schedule and rates to make your event memorable!

Ever seen a cooler Nashville ice cream truck serving both prepackaged and hand scooped ice cream desserts? How about an urban rolling entertainer powerful sound system, custom rims, graphics, paint & neon lights?