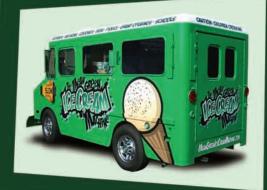

## 

The Mean Green Ice Cream Machine started out as an original white 1975 Chevy International Good Humor ice cream truck. The vehicle had seen better days from the many years of service delivering ice cream. The truck was stripped down, repainted in a bright green paint and customized graphics added. The truck then continued its transformation with custom hydraulics installed along with a powerful sound system, custom rims, green neon and other features.

In 2012, another overhaul transformed the 'Machine' into an urban rolling dessert 'Machine' serving desserts inclduing many chocolate covered treats, ice cream sandwiches & more.

The Mean Green Ice Cream Machine is popular at Car Shows, Festivals, Corporate Events, Grand Openings, School Fairs and more! Contact us today to find out about our schedule and rates to make your event memorable!

Ever seen a cooler Nashville ice cream truck serving both prepackaged and hand scooped ice cream desserts? How about an urban rolling entertainer powerful sound system, custom rims, graphics, paint & neon lights?